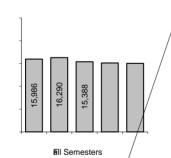

| Semester Credit Hours by School/College |           |           |           |           |           |
|-----------------------------------------|-----------|-----------|-----------|-----------|-----------|
| School/College                          | 2021      | 2020      | 2019      | 2018      | 2017      |
|                                         | SCH Total |
| Meadows (Fine Arts)                     | 15,986    | 16,290    | 15,388    | 15,112    | 15,053    |
| Cox (Business)                          | 35,653    | 34,311    | 28,650    | 27,778    | 28,111    |
| Dedman (Arts and Science)               | 57,091    | 57,068    | 56,566    | 54,481    | 53,662    |
| Lyle (Engineering)                      | 13,541    | 14,171    | 14,983    | 15,753    | 17,260    |
| International Center                    | 36        | 0         | 912       | 528       | 696       |
| Law                                     | 11,130    | 10,813    | 10,862    | 10,820    | 11,189    |
| Guildhall                               | 1,008     | 1,021     | 989       | 891       | 1,135     |
| Simmons (Education)                     | 12,808    | 12,581    | 12,652    | 11,986    | 11,911    |
| Perkins (Theology)                      | 1,792     | 2,207     | 2,034     | 1,750     | 1,661     |
| Research & Graduate Studies             | 1,077     | 1,111     | 1,455     | 1,729     | 1,842     |
| Provost                                 | 111       | 245       | 93        |           |           |
| University Total                        | 150,233   | 149,818   | 144,584   | 140,828   | 142,520   |