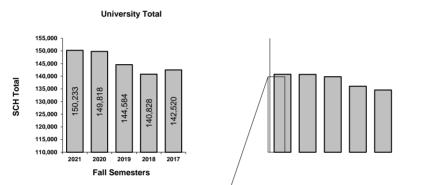

| Semester Credit Hours by School/College |           |           |           |           |           |
|-----------------------------------------|-----------|-----------|-----------|-----------|-----------|
| School/College                          | 2021      | 2020      | 2019      | 2018      | 2017      |
|                                         | SCH Total |
| Meadows (Fine Arts)                     | 15,986    | 16,290    | 15,388    | 15,112    | 15,053    |
| Cox (Business)                          | 35,653    | 34,311    | 28,650    | 27,778    | 28,111    |
| Dedman (Arts and Science)               | 57,091    | 57,068    | 56,566    | 54,481    | 53,662    |
| Lyle (Engineering)                      | 13,541    | 14,171    | 14,983    | 15,753    | 17,260    |
| International Center                    | 36        | 0         | 912       | 528       | 696       |
| Law                                     | 11,130    | 10,813    | 10,862    | 10,820    | 11,189    |
| Guildhall                               | 1,008     | 1,021     | 989       | 891       | 1,135     |
| Simmons (Education)                     | 12,808    | 12,581    | 12,652    | 11,986    | 11,911    |
| Perkins (Theology)                      | 1,792     | 2,207     | 2,034     | 1,750     | 1,661     |
| Research & Graduate Studies             | 1,077     | 1,111     | 1,455     | 1,729     | 1,842     |
| Provost                                 | 111       | 245       | 93        |           |           |
| University Total                        | 150,233   | 149,818   | 144,584   | 140,828   | 142,520   |

Source: Registrar Report "Credit Hours Produced by School and Level of Instruction"

. . . . .

NOTE: The absolute scale is different on the first three charts but the scale range is the same as all the others