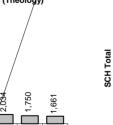

| Semester Credit Hours by School/College |           |           |           |           |           |
|-----------------------------------------|-----------|-----------|-----------|-----------|-----------|
| School/College                          | 2021      | 2020      | 2019      | 2018      | 2017      |
|                                         | SCH Total |
| Meadows (Fine Arts)                     | 15,986    | 16,290    | 15,388    | 15,112    | 15,053    |
| Cox (Business)                          | 35,653    | 34,311    | 28,650    | 27,778    | 28,111    |
| Dedman (Arts and Science)               | 57,091    | 57,068    | 56,566    | 54,481    | 53,662    |
| Lyle (Engineering)                      | 13,541    | 14,171    | 14,983    | 15,753    | 17,260    |
| International Center                    | 36        | 0         | 912       | 528       | 696       |
| Law                                     | 11,130    | 10,813    | 10,862    | 10,820    | 11,189    |
| Guildhall                               | 1,008     | 1,021     | 989       | 891       | 1,135     |
| Simmons (Education)                     | 12,808    | 12,581    | 12,652    | 11,986    | 11,911    |
| Perkins (Theology)                      | 1,792     | 2,207     | 2,034     | 1,750     | 1,661     |
| Research & Graduate Studies             | 1,077     | 1,111     | 1,455     | 1,729     | 1,842     |
| Provost                                 | 111       | 245       | 93        |           |           |
| University Total                        | 150,233   | 149,818   | 144,584   | 140,828   | 142,520   |