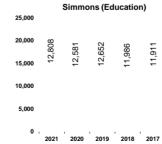

| Semester Credit Hours by School/College |           |           |           |           |           |
|-----------------------------------------|-----------|-----------|-----------|-----------|-----------|
| School/College                          | 2021      | 2020      | 2019      | 2018      | 2017      |
|                                         | SCH Total |
| Meadows (Fine Arts)                     | 15,986    | 16,290    | 15,388    | 15,112    | 15,053    |
| Cox (Business)                          | 35,653    | 34,311    | 28,650    | 27,778    | 28,111    |
| Dedman (Arts and Science)               | 57,091    | 57,068    | 56,566    | 54,481    | 53,662    |
| Lyle (Engineering)                      | 13,541    | 14,171    | 14,983    | 15,753    | 17,260    |
| International Center                    | 36        | 0         | 912       | 528       | 696       |
| Law                                     | 11,130    | 10,813    | 10,862    | 10,820    | 11,189    |
| Guildhall                               | 1,008     | 1,021     | 989       | 891       | 1,135     |
| Simmons (Education)                     | 12,808    | 12,581    | 12,652    | 11,986    | 11,911    |
| Perkins (Theology)                      | 1,792     | 2,207     | 2,034     | 1,750     | 1,661     |
| Research & Graduate Studies             | 1,077     | 1,111     | 1,455     | 1,729     | 1,842     |
| Provost                                 | 111       | 245       | 93        |           |           |
| University Total                        | 150,233   | 149,818   | 144,584   | 140,828   | 142,520   |