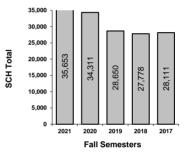

| Semester Credit Hours by School/College |           |           |           |           |           |
|-----------------------------------------|-----------|-----------|-----------|-----------|-----------|
| School/College                          | 2021      | 2020      | 2019      | 2018      | 2017      |
|                                         | SCH Total |
| Meadows (Fine Arts)                     | 15,986    | 16,290    | 15,388    | 15,112    | 15,053    |
| Cox (Business)                          | 35,653    | 34,311    | 28,650    | 27,778    | 28,111    |
| Dedman (Arts and Science)               | 57,091    | 57,068    | 56,566    | 54,481    | 53,662    |
| Lyle (Engineering)                      | 13,541    | 14,171    | 14,983    | 15,753    | 17,260    |
| International Center                    | 36        | 0         | 912       | 528       | 696       |
| Law                                     | 11,130    | 10,813    | 10,862    | 10,820    | 11,189    |
| Guildhall                               | 1,008     | 1,021     | 989       | 891       | 1,135     |
| Simmons (Education)                     | 12,808    | 12,581    | 12,652    | 11,986    | 11,911    |
| Perkins (Theology)                      | 1,792     | 2,207     | 2,034     | 1,750     | 1,661     |
| Research & Graduate Studies             | 1,077     | 1,111     | 1,455     | 1,729     | 1,842     |
| Provost                                 | 111       | 245       | 93        |           |           |
| University Total                        | 150,233   | 149,818   | 144,584   | 140,828   | 142,520   |