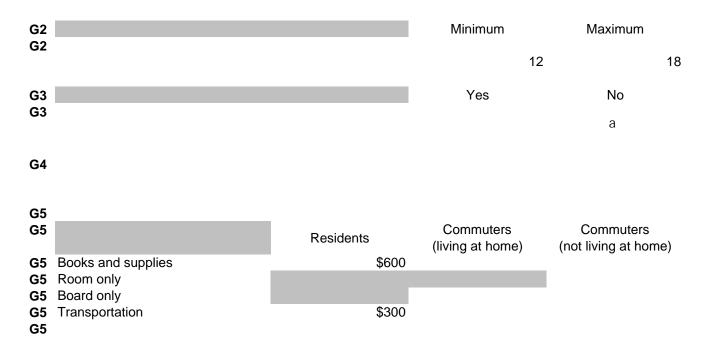

**G1 Undergraduate full-time tuition, required fees, room and board** List the typical tuition, required fees, and room and board for a full-time undergraduate student for the FULL 2004-2005 academic year (30 semester or 45 quarter hours for institutions that derive annual tuition by multiplying credit hour cost by number of credits). A full academic year refers to the period of time generally extending from September to June; usually equated to two semesters, two trimesters, three quarters, or the period covered by a four-one-four plan. Room and board is defined as double occupancy and 19 meals per week or the maximum meal plan. Required fees include only charges that all full-time students must pay that are not included in tuition (e.g., registration, health, or activity fees.) Do not include optional fees (e.g., parking, laboratory use).

| G1 |                                                                                         | First-Year | Undergraduates |
|----|-----------------------------------------------------------------------------------------|------------|----------------|
| G1 | PRIVATE INSTITUTIONS<br>Tuition:                                                        | \$22,496   | \$22,496       |
| G1 | PUBLIC INSTITUTIONS<br>Tuition:<br>In-district                                          |            |                |
| G1 | PUBLIC INSTITUTIONS<br>In-state (out-of-district):                                      |            |                |
| G1 | PUBLIC INSTITUTIONS<br>Out-of-state:                                                    |            |                |
| G1 | NONRESIDENT ALIENS<br>Tuition:                                                          |            |                |
| G1 | REQUIRED FEES:                                                                          | \$2,862    | \$2,862        |
| G1 | ROOM AND BOARD:<br>(on-campus)                                                          | \$8,852    | \$8,852        |
| G1 | ROOM ONLY:<br>(on-campus)                                                               |            |                |
| G1 | BOARD ONLY:<br>(on-campus meal plan)                                                    |            |                |
| G1 | Comprehensive tuition and room and college cannot provide separate tuition board fees): |            |                |

G1 Other: