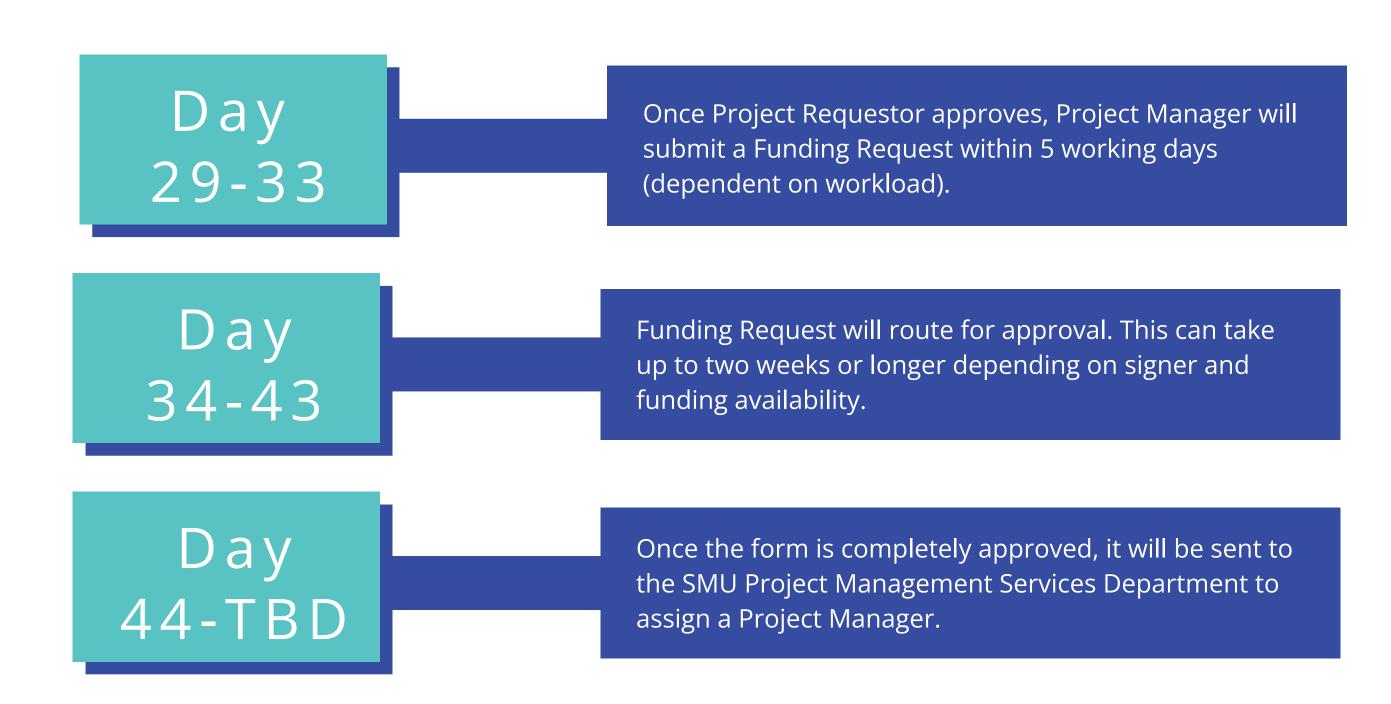

| Day 1        | Project Requestor fills out the project request.                                                                                                                                                                                                   |
|--------------|----------------------------------------------------------------------------------------------------------------------------------------------------------------------------------------------------------------------------------------------------|
| Day<br>2-11  | The form will route for signatures to confirm departmental leadership approval of the project, the proposed funds and the funding source. This can take up to two weeks or longer dependent upon availability of signers and funding status.       |
| Day<br>12-13 | Once the form is completely approved, it will be sent to the SMU Project Management Services  Department to assign a Project Manager.                                                                                                              |
| Day<br>14-18 | A Project Manager will make initial contact and schedule a site walk with the Project Requestor to confirm the scope and start the pricing process. This can take up to a week or longer dependent upon the availability of the Project Requestor. |
|              |                                                                                                                                                                                                                                                    |